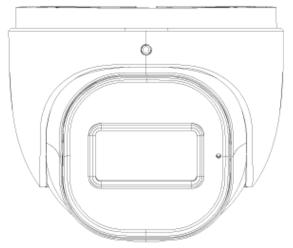

#### 20M IR 8MP FIXED LENS DOME/TURRET CAMERA

Equipped with a 2.8mm fixed lens, this 8MP Dome/Turret camera is designed for short distance surveillance (up to 20m) in both indoor and outdoor scenarios.

### **MAIN FEATURES**

- 8MP
- 3840x2160 Resolution
- Wide field of view 112°
- 3D-DNR
- IP67
- · Audio in

# **DI-380IPS-28**

| SPECIFICATIONS       |                                                                                                                                                                                 |
|----------------------|---------------------------------------------------------------------------------------------------------------------------------------------------------------------------------|
| Image Sensor         | 1/2.7" CMOS (16:9)                                                                                                                                                              |
| Effective Pixels     | 3840x2160                                                                                                                                                                       |
| Electronic Shutter   | 1s ~ 1/100000s                                                                                                                                                                  |
| Frame Rate           | 1-20FPS                                                                                                                                                                         |
| Day & Night          | ICR                                                                                                                                                                             |
| Min. Illumination    | 0.09 lux (@F2.0, AGC ON) 0 lux with IR on                                                                                                                                       |
| Audio compression    | G.711A/G.711U                                                                                                                                                                   |
| Communication        | One-way Audio                                                                                                                                                                   |
| Image Settings       | AWB, AGC Adjustable, Exposure Mode (Auto) Sharpness, Saturation, Brightness & Contrast Adjustable                                                                               |
| Image Enhancement    | Digital WDR, BLC, HLC, ROI                                                                                                                                                      |
| Noise Reduction      | 3D-DNR                                                                                                                                                                          |
| Image Orientation    | Mirror/Flip                                                                                                                                                                     |
| Privacy Zone         | Yes                                                                                                                                                                             |
| Motion Detection     | Yes                                                                                                                                                                             |
| Analytics            | General Analytics: Camera Tampering<br>Standard Analytics: Line Crossing, Sterile Area                                                                                          |
| Video Compression    | H.265 / H.264                                                                                                                                                                   |
| Resolution           | 8MP / 6MP / 5MP / 4MP / 2MP / 1MP / D1 / QVGA / CIF                                                                                                                             |
| Multi-Stream         | Master Stream: 8MP(3840x2160) / 6MP(3072x2048) / 5MP(2592x1944) / 4MP(2560x1440) / 2MP(1920x1080)<br>Sub-Stream: 2MP/1MP/D1/CIF/QCIF<br>Third Stream: 1MP/D1/CIF/QCIF (1~30fps) |
| Bit rate             | 64Kbps ~ 8Mbps@H.265 / 64Kbps ~ 8Mbps@H.264                                                                                                                                     |
| Encode Mode          | VBR/CBR                                                                                                                                                                         |
| Image Quality        | Five levels under VBR; Free adjustment under CBR                                                                                                                                |
| IR Distance          | 20m (1 High Power IR LED)                                                                                                                                                       |
| Lens (Field of View) | 2.8mm (112°)                                                                                                                                                                    |