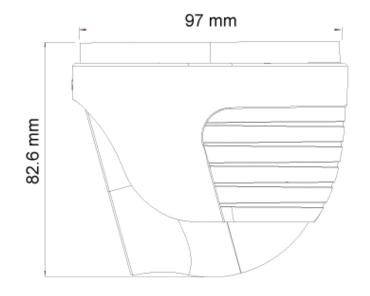

### DIMENSIONS

# **DI-380IPS-28**

|  | SP | ECI | FIC. | ATIO | NS |  |
|--|----|-----|------|------|----|--|
|--|----|-----|------|------|----|--|

| Iris                | Fixed Iris (@F2.0)                                                                           |
|---------------------|----------------------------------------------------------------------------------------------|
| Lens Mount          | M12 mount                                                                                    |
| Protection Rate     | Water Proof: IP67                                                                            |
| Bracket             | 3-Axis Bracket                                                                               |
| Dimensions          | Ø97mm×82.6mm                                                                                 |
| Weight (gross)      | ~450g                                                                                        |
| Network             | RJ45 (+PoE)                                                                                  |
| Power               | DC Socket                                                                                    |
| Analog Video Output | No                                                                                           |
| Audio Connectivity  | Built-In Microphone + Audio Input                                                            |
| SD Card             | Event/Schedule based Main/Sub-Stream recording (Up to 128Gb)                                 |
| Hard Reset Button   | Yes                                                                                          |
| Alarm               | No                                                                                           |
| Remote Monitoring   | IE Browsing, CMS Software, Provision Cam2 Mobile App                                         |
| User Access         | Supports simultaneous monitoring for up to 4 users with multi-stream real time transmission  |
| Network Protocol    | IPv4, IPv6, TCP, UDP, DHCP, NTP, DDNS, 802.1X, RTSP, Multicast, UPnP, Email, FTP, HTTPS, QoS |
| ONVIF               | Yes                                                                                          |
| Ethernet            | 100Mbps                                                                                      |
| PoE                 | Yes                                                                                          |
| Power Supply        | DC12V/~400mA / PoE/~5.2W                                                                     |
| Work Environment    | -30°C~60°C, 10%~90% Humidity                                                                 |
| Junction Box        | PR-JB12IP66 - PR-JB12IP64 - PR-WB-A                                                          |
|                     |                                                                                              |