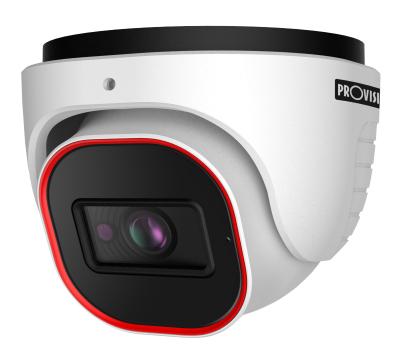

#### 20M IR 8MP FIXED LENS DOME/TURRET CAMERA

Equipped with a 2.8mm fixed lens, this 8MP Dome/Turret camera is designed for short distance surveillance (up to 20m) in both indoor and outdoor scenarios.

With its great performances, reliablility and affordable price, DI-380IPS-28 camera is the perfect solution for any basic installation.