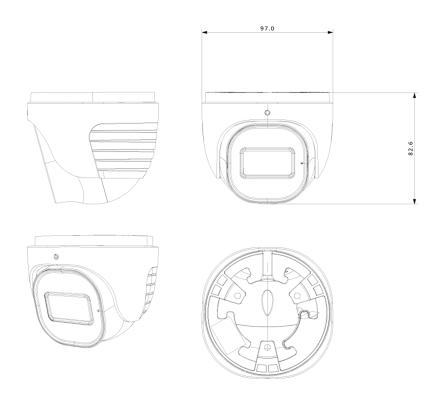

#### **DIMENSIONS**

| Housing           |                              |
|-------------------|------------------------------|
| PoE               | Yes                          |
| Illumination      | 20m (1 High-Power IR LED)    |
| Power Supply      | DC12V/~450mA / PoE/~7W       |
| Protection Rate   | Water Proof: IP67            |
| Work Environment  | -30°C~60°C, 10%~90% Humidity |
| Bracket           | 3-Axis Bracket               |
| Dimensions        | Ø97mm×82.6mm                 |
| Weight (gross)    | ~540g                        |
| Hard Reset Button | Yes                          |