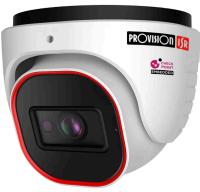

#### **DI-340IPEN-28-V4**

# 20m IR 4mp DDA Analytics Fixed Lens Small Dome/Turret Camera With Built-in Check Point Protection and Dual System technology

Equipped with a 2.8mm fixed lens, this 4MP camera is designed for short-distance surveillance (up to 20m) in indoor and outdoor scenarios. Fitted with the new "Dual System" technology, the camera can deal with internal anomalies independently, making it more redundant to software-based issues. The camera offers broad possibilities for Analytics, from Face Detection to the outstanding DDA Analytics (Detect, Distinguish, Alert) and the newly developed DDA2, which can perform object recognition, object counting, and investigate specifics such as age, color, gender, vehicle brand and much more. The DI-340IPEN-28-V4 camera is here to end false alarms. Check Point Quantum IoT Nano agent is integrated into this model. It provides an advanced threat prevention layer against the common attack vectors at runtime.

#### **MAIN FEATURES**

- DI-340IPEN-28-V4
- Sensor: 1/3" CMOS (16:9)
- Resolution: 2592×1520 25/30FPS (4MP)
- Lens: 2.8mm (96°)
- True Day&Night ICR
- Illumination: 20m (1 High-Power IR LED)
- Compression: H.265+/ H.264+ / H.265 / H.264 / MJPEG
- Quantum IoT Nano agent by Check Point™
- General Analytics: Camera Tampering
- Al (Object Recognition): DDA Sterile Area, DDA Line Crossing, DDA Object Counting (Line), DDA Object Counting (Area)