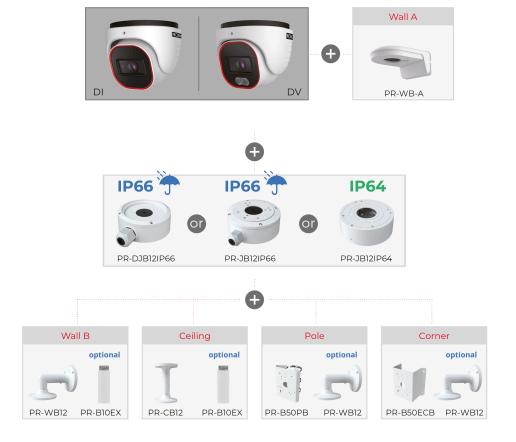

ower               | DC Socket                                                   |
| Analog Video Output | Technician Port                                             |

| Housing           |                              |
|-------------------|------------------------------|
| PoE               | Yes                          |
| Illumination      | 20m (1 High-Power IR LED)    |
| Power Supply      | DC12V/~450mA / PoE/~7W       |
| Protection Rate   | Water Proof: IP67            |
| Work Environment  | -30°C~60°C, 10%~90% Humidity |
| Bracket           | 3-Axis Bracket               |
| Dimensions        | Ø97mm×82.6mm                 |
| Weight (gross)    | ~540g                        |
| Hard Reset Button | Yes                          |



#### **DIMENSIONS**



### **ACCESSORIES**