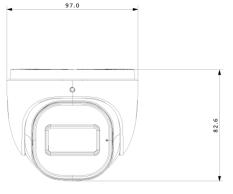

#### DIMENSIONS

| Alarm               | No                                                          |
|---------------------|-------------------------------------------------------------|
| SD Card             | Event/Schedule based Main/Substream recording (Up to 256Gb) |
| Wiegand             | No                                                          |
| Power               | DC Socket                                                   |
| Analog Video Output | Technician Port                                             |
| Housing             |                                                             |
| РоЕ                 | Yes                                                         |
| Illumination        | 20m (1 High-Power IR LED)                                   |
| Power Supply        | DC12V/~450mA / PoE/~7W                                      |
| Protection Rate     | Water Proof: IP67                                           |
| Work Environment    | -30°C~60°C, 10%~90% Humidity                                |
| Bracket             | 3-Axis Bracket                                              |
| Dimensions          | Ø97mm×82.6mm                                                |
| Weight (gross)      | ~540g                                                       |
| Hard Reset Button   | Yes                                                         |