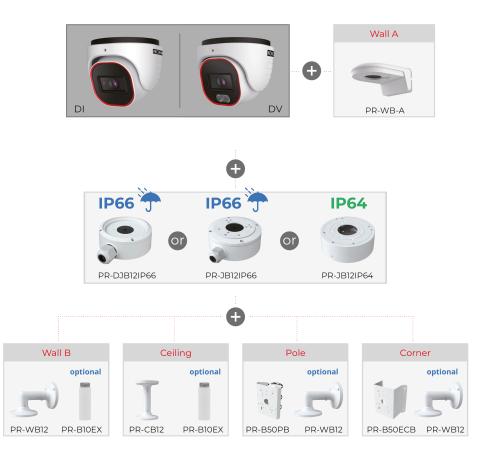

| Yes                                                         |
| Illumination        | 20m (1 High-Power IR LED)                                   |
| Power Supply        | DC12V/~450mA / PoE/~7W                                      |
| Protection Rate     | Water Proof: IP67                                           |
| Work Environment    | -30°C~60°C, 10%~90% Humidity                                |
| Bracket             | 3-Axis Bracket                                              |
| Dimensions          | Ø97mm×82.6mm                                                |
| Weight (gross)      | ~540g                                                       |
| Hard Reset Button   | Yes                                                         |



#### DIMENSIONS









#### ACCESSORIES